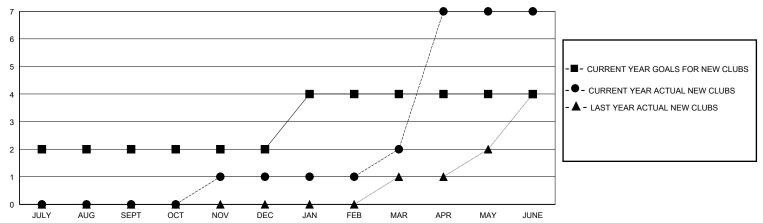

## District 301 E

Results as of: 6/30/2024

| GMT: | LOCATION PHILIPPINES | GMT CA  |
|------|----------------------|---------|
|      | LUCATION PHILIPPINES | CIVITUA |

| Clubs                 |               |           |               | Members               |                       |                         |                                                    |  |
|-----------------------|---------------|-----------|---------------|-----------------------|-----------------------|-------------------------|----------------------------------------------------|--|
| RESULTS FOR 2023-2024 |               |           |               | RESULTS FOR 2023-2024 |                       |                         |                                                    |  |
| QUARTER               | NEW CLUB GOAL | NEW CLUBS | DROPPED CLUBS | QUARTER MEMB          | ER GROWTH NET<br>GOAL | MEMBER GROWTH<br>ACTUAL | DROPPED<br>MEMBERS ACTUAL<br>(including transfers) |  |
| JULY/AUG/SEPT         | 2             | 0         | 1             | JULY/AUG/SEPT         | 125                   | 117                     | 89                                                 |  |
| OCT/NOV/DEC           | 0             | 1         | 5             | OCT/NOV/DEC           | 90                    | 95                      | 290                                                |  |
| JAN/FEB/MAR           | 2             | 1         | 0             | JAN/FEB/MAR           | 98                    | 266                     | 46                                                 |  |
| APR/MAY/JUNE          | 0             | 5         | 1             | APR/MAY/JUNE          | 20                    | 182                     | 126                                                |  |

## GOALS AND ACTUAL NEW CLUBS CUMULATIVE