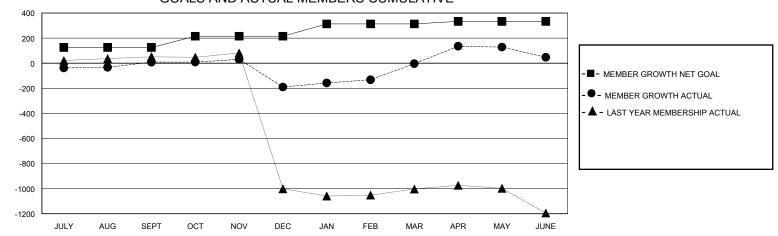

## District 301 E

Results as of: 6/30/2024

| GMT: | LOCATION PHILIPPINES | GMT CA  |
|------|----------------------|---------|
|      | LUCATION PHILIPPINES | CIVITUA |

| Clubs                 |               |           |               | Members               |                       |                         |                                                    |  |
|-----------------------|---------------|-----------|---------------|-----------------------|-----------------------|-------------------------|----------------------------------------------------|--|
| RESULTS FOR 2023-2024 |               |           |               | RESULTS FOR 2023-2024 |                       |                         |                                                    |  |
| QUARTER               | NEW CLUB GOAL | NEW CLUBS | DROPPED CLUBS | QUARTER MEMB          | ER GROWTH NET<br>GOAL | MEMBER GROWTH<br>ACTUAL | DROPPED<br>MEMBERS ACTUAL<br>(including transfers) |  |
| JULY/AUG/SEPT         | 2             | 0         | 1             | JULY/AUG/SEPT         | 125                   | 117                     | 89                                                 |  |
| OCT/NOV/DEC           | 0             | 1         | 5             | OCT/NOV/DEC           | 90                    | 95                      | 290                                                |  |
| JAN/FEB/MAR           | 2             | 1         | 0             | JAN/FEB/MAR           | 98                    | 266                     | 46                                                 |  |
| APR/MAY/JUNE          | 0             | 5         | 1             | APR/MAY/JUNE          | 20                    | 182                     | 126                                                |  |

## GOALS AND ACTUAL MEMBERS CUMULATIVE

| DROPPED CLUBS: 7        |            | 50 CLUBS OF 57 ADDED 1 OR MORE<br>NEW MEMBERS | GENDER DISTRIBUTION  MALE 1,043 (52.68%) |              |     |
|-------------------------|------------|-----------------------------------------------|------------------------------------------|--------------|-----|
| DROPPED MEMBERS         |            |                                               | FEMALE                                   | 938 (47.37%) |     |
| DECEASED                | 16         | CLICK HERE FOR CUMULATIVE                     | TOTAL FAMILY UNIT MEMBERS                |              | 710 |
| CLUB CANCELLED<br>OTHER | 239<br>296 | MEMBERSHIP DATA                               | FAMILY MEMBERS PAYING HALF               |              | 411 |
| TOTAL                   | 551        |                                               | 5525                                     |              |     |